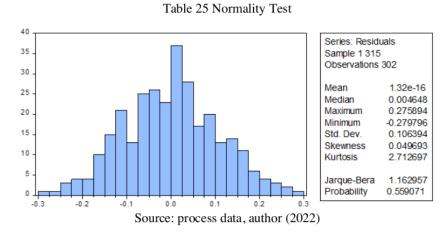

----------------------|------------|---------------------|--|--|--|
| Chow                                             | CEM vs FEM | Common Effect Model |  |  |  |
| Hausman                                          | REM vs FEM | Random Effect Model |  |  |  |
| Langrage Multiplier CEM vs REM Common Effect Mod |            |                     |  |  |  |
| Source: process data outhor (2022)               |            |                     |  |  |  |

Source: process data, author (2022)



Besed on the table 2, the choosen model is Common Effect Model.

#### Normality Test

The Kolmogorov-Smirnov test was conducted to determine the normality of the data; if the significance was below 0.05, the data were not normal, and if it was above 0.05, the data were normal, Steinskog et al. (2007).



The JB value is 1.1629, and the Chi-Square value of 0.559071 is greater than the significance threshold of 0.05, as indicated by the histogram shown above. In conclusion, the data in this investigation have a normal distribution.

#### **Multicollinearity Test**

A correlation study between independent variables was multicollinearity tested to establish variance inflation factor (VIF) values. The independent variable in the model does not reflect multicollinearity until the VIF is bigger than 10, Ghozali (2013).

Table 26 Multicollinearity Test

| Variable              | Coefficient<br>Variance | Uncentered<br>VIF | Centered<br>VIF |
|-----------------------|-------------------------|-------------------|-----------------|
| С                     | 0.031309                | 797.6178