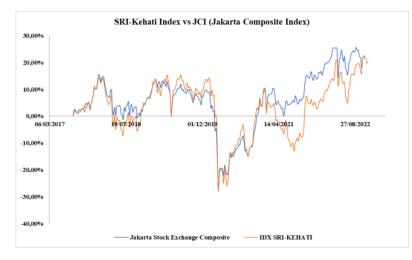

ccording to her findings, SRI-Kehati shares are more attractive to investors during the pandemic. In their study,Trisnowati et al. (2022) used the COVID-19 pandemic era in Indonesia as a dummy variable. They found that the ESG Score has no effect on the stock performance of companies on the SRI-Kehati and ESG Leaders indexes. Nuraeni and Fakhrunnas (2022) say that confirmed cases of COVID-19 had a big effect on the performance of stock indices in South East Asia, except for ESG indices in Singapore.

From the beginning of 2021 until September 2022, the SRI-KEHATI Index stock price and the Jakarta Composite Index (JCI) demonstrate a phenomena. Specifically, the SRI-KEHATI Index value falls below the IDX composite with a significant gap appearing about the middle of 2021 as per figure 1:





Figure 15 SRI-Kehati Index Stock price vs JCI (Jakarta Composite Index)

#### Source: Indonesia Stock Exchange, 2022

Contrary to widespread perceptions and past research, the fluctuation of stock price phenomena need additional study. This study aims to determine if there is a significant difference between the market capitalization, and other fundamental factor such as company size, free cash flow, dividend policy, market return and interest rate with moderating covid-19.

#### Literature Review

Literature review for this study as per below:

#### Markowitz Theory

Finance studies have shown that it is possible to predict stock returns by making some models, Markowitz (1999). Markowitz, who was called the "Einstein of Finance," came up with a theory about how stock returns work when c