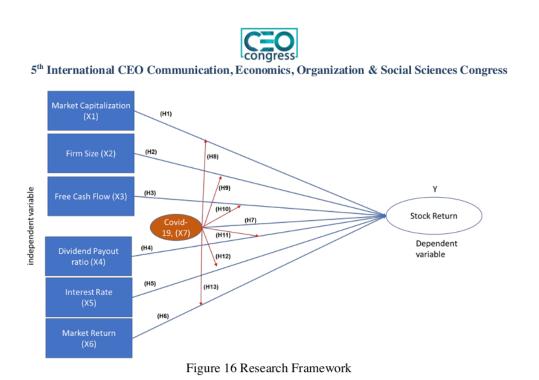

gh some of his assumptions, like "there are no taxes," "everyone has free access to information," and "there are no transaction costs," don't hold true in the real world, the tools he made make it possible to measure risk and return. An investor wants to either reduce risk or make more money for a given level of risk. risk compared to a certain return level, Mangram (2013).

#### Capital Asset Pricing Model Theory

In 1964 and 1965, respectively, William Sharpe and John Lintner's Capital Asset Pricing Model (CAPM) created the field, Fama and French (2004). The Capital Asset Pricing Model (CAPM) is a risk-return framework developed from Markowitz's Portfolio Theory. The SML equation is used in the CAPM formula (Security Market Line), Sekreter (2017). **Reaseach Framework and Hypothesis** 



Source: Author, 2022

#### **Research Hypothesis**

the hypothesis development as per below:

1. The impact of Market Capitalization on Stock Return

Conversely, stocks with a large market capitalization indicate that the company is already in a mature business cycle with little possibility for expansion, Garonfolo (2011), Malau (2020). The hypothesis for this research is:

H<sub>1</sub>: Market Capitalization has positive effect on Stock Return

2. The impact of Company Size on Stock Return

The research from Malau and Murwaningsari (2018), Acheampong et al. (2014) and revealed a considerable and substantial correlation between firm size and stock performance.

The hypothesis for this research is:

H<sub>2</sub>: Company size has positive effect on Stock Return

3. The impact of Free Ca