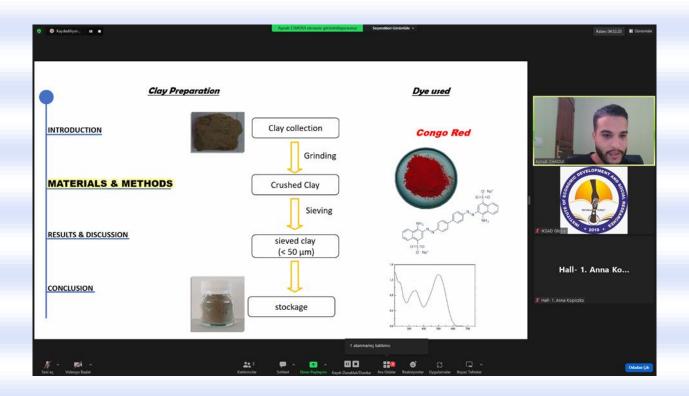

### **18.11.2022 | SESSION-2 | HALL-5**Ankara Local Time: 12:30-14:30

Meeting ID: 864 8881 6529 / Zoom Passcode: 003300