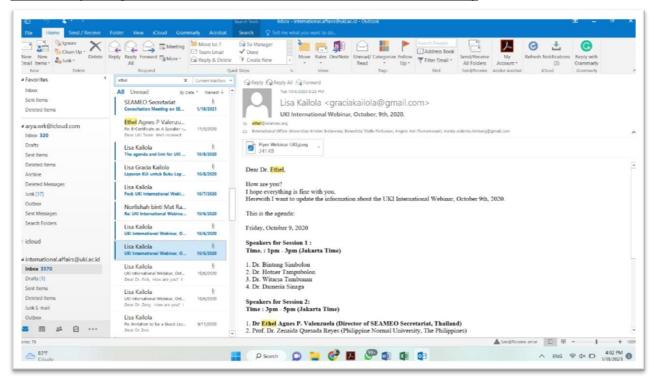

Dear Dr. Ethel,

Greetings from Universitas Kristen Indonesia (UKI), Jakarta! How are you? Hopefully everything is fine with you ..

In this email, I would like to invite you to be a Guest Lecturer in our webinar series, which will be held online.

There are two sessions of webinar, will be on September 18th and October 9th, at 3.00pm - 5.00 pm (Jakarta Time).

You may choose the date which one will be suitable with your agenda. The theme is "Revisiting the Teaching and Learning in Higher Education"

## Friday, October 9, 2020

Session 1 (1pm - 3pm Jakarta Time)

Dr. Hotner Tampubolon

Dr. Witarsa Tambunan

Dr. Bintang Simbolon Universitas Kristen Indonesia

Dr. Dameria Sinaga Universitas Kristen Indonesia

Session 2 (3pm - 5pm Jakarta Time)

### **Guest Speakers**

Thailand

Malaysia

Dr. Ethel Agnes P. Valenzuela Dr. Norfishah Binti Mat Rabi Prof. Dr. Zenaida Quesada Reyes Philippine Normal Univ The Philippines

Iniversitas Kristen Indonesia

Dr. Hotmaulina Sihotang Dr. dr. Bernadetha Nadeak Universitas Kristen Indonesia