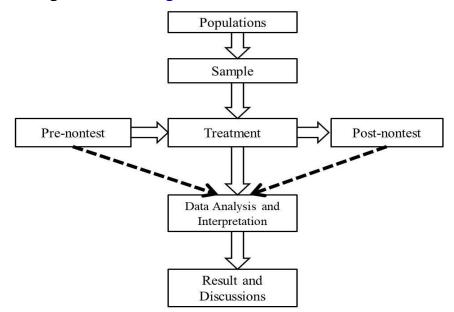

options arranged according to the Linkert scale. Indicators of interest in learning as in Table 1.

| Table 1                       |                  |  |  |  |
|-------------------------------|------------------|--|--|--|
| Students' Interest Indicators |                  |  |  |  |
| Indicators                    | Item's Number    |  |  |  |
| Student's Feeling             | 1, 7, 9, 16, 17  |  |  |  |
| Student's Interest            | 3, 6, 10, 15, 18 |  |  |  |
| Student's Attention           | 4, 5, 11, 13, 19 |  |  |  |
| Student's Involvement         | 2, 8, 12, 14, 20 |  |  |  |

The research sample was given a questionnaire of learning interest before and after the Quizziz media implemented. Then, the questionnaire data before and after is processed in stages it show in Fig 1.



Fig 1. Research Procedure

Research instrument data were analyzed and interpreted as well as a discussion related to the use of Quizziz on student learning interests. Increased interest in learning is interpreted by measuring the pre-nontest and post-non-test gain values with the conditions as in Table 2.

| Table 2                            |  |  |  |
|------------------------------------|--|--|--|
| Interpretation of Gain Test Values |  |  |  |
| Gain Score Interpretation          |  |  |  |
| High                               |  |  |  |
| Moderate                           |  |  |  |
| Low                                |  |  |  |
|                                    |  |  |  |

Besides to interest in learning, students are given a questionnaire to see their perceptions of the use o