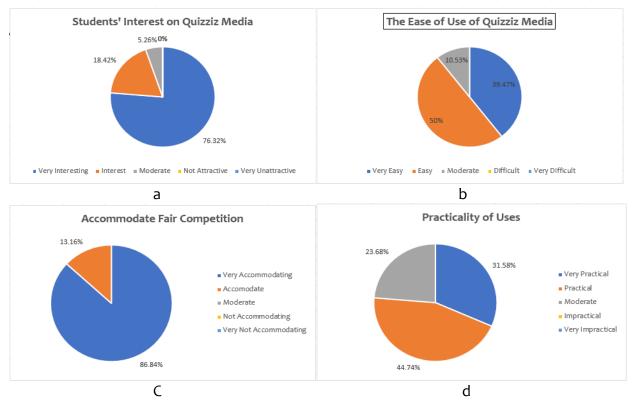

|                |  |  |
| Indicators                    | Gain Value | Interpretation |  |  |
| Student's Feeling             | 0.684      | Moderate       |  |  |
| Student's Interest            | 0.818      | High           |  |  |
| Student's Attention           | 0.555      | Moderate       |  |  |
| Student's Involvement         | 0.599      | Moderate       |  |  |
|                               |            |                |  |  |

Table 4

Based on Table 4, the interpretation of the indicator of students 'highest learning interest in students' interest is 0.818 in the high category. Thus, the use of Quizziz media can increase student interest in learning. In addition to interest, students' perceptions of the application of Quizziz media are shown in Fig 3a, 3b, 3c, and 3d.



**Fig 3.** a. Students' Interest on Quizziz Media; b. Students' Perceptions of The Ease of Uses of Quizziz Media; c. Students' Perceptions of Accommodating Fair Competition; d. Students' Perceptions of the Practicality of Using Media Quizziz.

Based on Fig 3a, 76.32% of students think that Quizziz media is very interesting to be implemented in the learning process, 18.42% find it interesting and 5.26% think

N. Harefa et al. Students perception and interest on chemistry

neutral. Meanwhile, 39.47% of students thought that Quizziz media was very easy to implement, 50% thought it was easy, and 10.53% thought it was neutral (Fig 3b). In addition, 86.84% of students thought that Quizziz media was very accommodating to fair competition and 13.16% thought it was accommodating (Fig 3c). And, 31