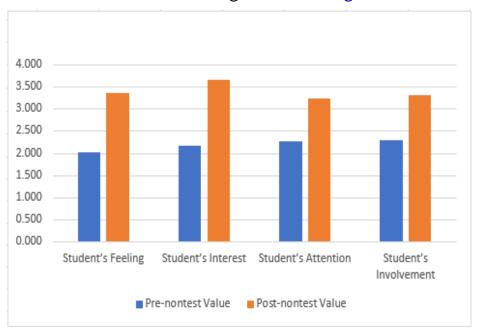

erest                         | 2.174       | 3.668        |  |  |
| Student's Attention                        | 2.284       | 3.237        |  |  |
| Student's Involvement                      | 2.305       | 3.321        |  |  |
|                                            |             |              |  |  |

Based on Table 3, the average pre-test score of the highest learning interest in the indicator of student involvement is 2.305 (scale 4) and the lowest on the feeling of pleasure indicator is 2.016 (scale 4). The average post-test score of the highest learning interest in the student interest indicator was 3.668 (scale 4) and the lowest was the student attention indicator. Comparison of the average pre-test and post-test scores of students' interest in learning as shown in Fig 2.



Fig 2. Comparison of Average Pre-nontest and Post-nontest Student Interest

Based on Fig 2, there are differences in students' interest in learning before and after the implementation of Quizziz media in terms of the average difference in pretest and post-test scores of students. Research data were analyzed and interpreted to see an increase in student interest in using the media Quizziz. The increase in learning interest is interpreted by calculating the gain value as in Table 4.

| Table 4                       |            |                |  |  |
|-------------------------------|------------|----------------|--|--|
| Students' Interest Gain Value |            |                |  |  |
| Indicators                    | Gain Value | Interpretation |  |  |
| Student's Feeling