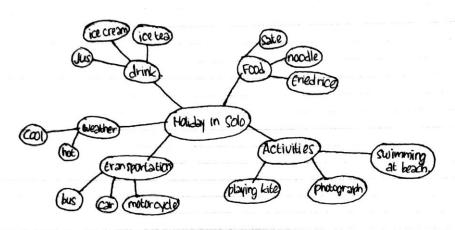

### 2. Main activity

| J       |          |            |
|---------|----------|------------|
| Teacher | Students | Allocation |

|                                                                                                                                                                                                                                                                                 |                                                                                                                                                                                                           | Time |
|---------------------------------------------------------------------------------------------------------------------------------------------------------------------------------------------------------------------------------------------------------------------------------|-----------------------------------------------------------------------------------------------------------------------------------------------------------------------------------------------------------|------|
| a. Observing                                                                                                                                                                                                                                                                    |                                                                                                                                                                                                           |      |
| <ul> <li>Asking what experiences students have been done in the past that they really impressed (whether holiday, unforgettable moment, or funny moments, etc.)</li> <li>Showing a story entitled "Last Holiday to Kuta Beach"*</li> </ul>                                      | <ul> <li>Sharing to the class about experiences students have been done in the past that they really impressed</li> <li>Being ready to follow the lessons given by the teacher through a story</li> </ul> |      |
| *see appendix 1  - Explaining the definition of recount text and giving reason why students should learn recount text  - Explaining about text structure (orientation: what? who? where? when?, events, re-orientation) from the story entitled "Last Holiday to Kuta Beach"    | - Understanding the definition and text structure of recount text (orientation, events, reorientation) from the story entitled "Last Holiday to Kuta Beach"                                               | 25'  |
| b. Questioning                                                                                                                                                                                                                                                                  |                                                                                                                                                                                                           |      |
| - Giving time for students to understand text structure in the story.                                                                                                                                                                                                           | - Asking question about<br>text structure in the story<br>(orientation, events, re-<br>orientation)                                                                                                       | 10'  |
| c. Exploring                                                                                                                                                                                                                                                                    |                                                                                                                                                                                                           |      |
| <ul> <li>Asking students to make a group discussion (one group must have 3-4 members only)</li> <li>Asking students to find out the language features (simple past tense, pronoun, and conjunction) in the story entitled "Last Holiday to Kuta Beach" as a task for</li> </ul> | - Preparing group discussion about language features (simple past tense, pronoun, and conjunction) in the story entitled "Last Holiday to Kuta Beach" as a task for the next meeting                      | 10'  |