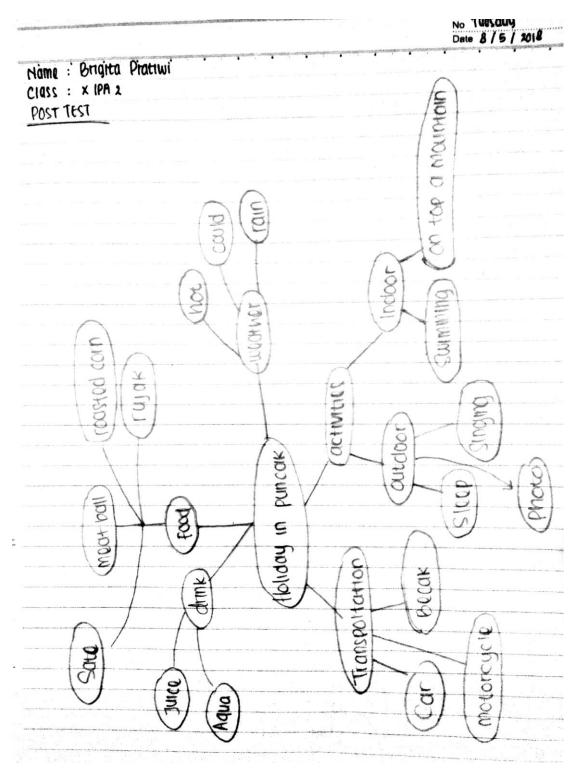

|                                      |



| The second secon | No<br>Date                                                                                                                                                                                     |
|-------------------------------------------------------------------------------------------------------------------------------------------------------------------------------------------------------------------------------------------------------------------------------------------------------------------------------------------------------------------------------------------------------------------------------------------------------------------------------------------------------------------------------------------------------------------------------------------------------