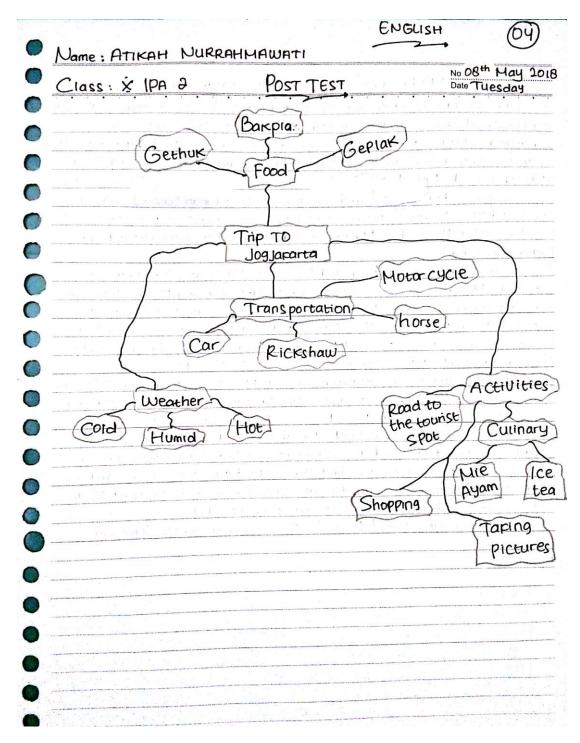

|                                                                                                                                                                                                |



"My Houday Eksperience In Jogjanarta" Date One the last holiday, my family and I went to Jogjanarta. That was my the third time visited Jogjakarta, but 1 still love to be there. Jog Jarcarta 15 Very Classic and Very Special that's What I am Feeling about this City. As Soon as we arrived in Joyjacanta, my pamily and I checked in at 7 hoter Called "Neo Halloboro". Our first day in Jogjacarta, we went to prambonan temple. That was the third time I went to prambanan temple. The situation Still look like the last time when I Visited it. My family and I Started to walk around the Prambanan temple. In the evening, my family and I went to "Malioboro". We were so happy at "Malloboro", because there we bought so many things Until Our legs got wears. So, we decided to stop and eat something before