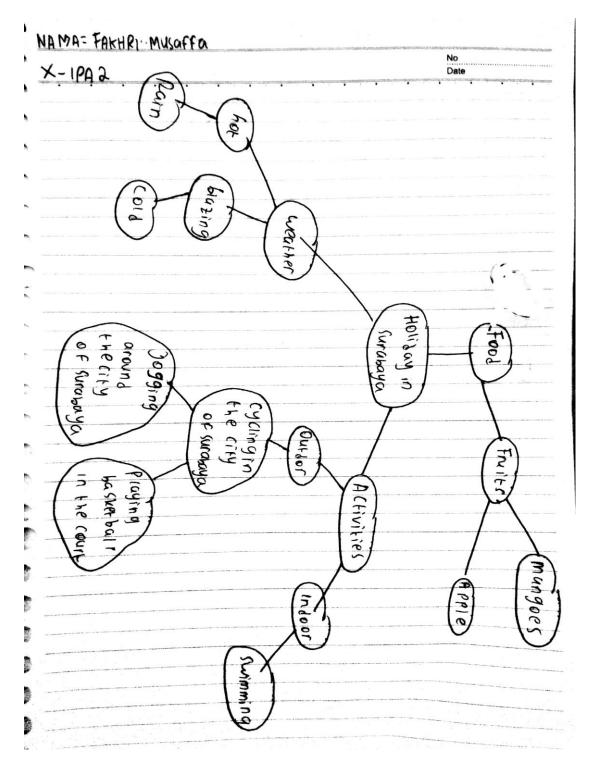

|

|                                                                      | No<br>Date                   |
|----------------------------------------------------------------------|------------------------------|
| animal see the animals libally larged lion (crocodile) monkey laired | herbivore (eleghant<br>deer) |
|                                                                      |                              |

## 7. Participant 7



Post test

My unforgetable Moment Date

One day, I played backet ball wit my sibling on the basketball court. it was rainy season it was cloudy at that time. Before we played basketball. I and my sibling had to do warming up

I and my sibling to run around the basketbay court. While we were running, the rain fell. I and my sibling stop running. Not long after that, the rain stopped. I and my sibling storted to play a game.

The game started with jump ball. Jumping strongly, I got the ball so I ran and dribble the ball to the basket energy etically. When I tried to throw the ball, I was slipped and BRAAK. I reel down suddenly. Unluckily, Ibroke one of myleg

was my unforgettuble experience when I was in surabaya. This experience taught me a very valuable message to do everything more carp