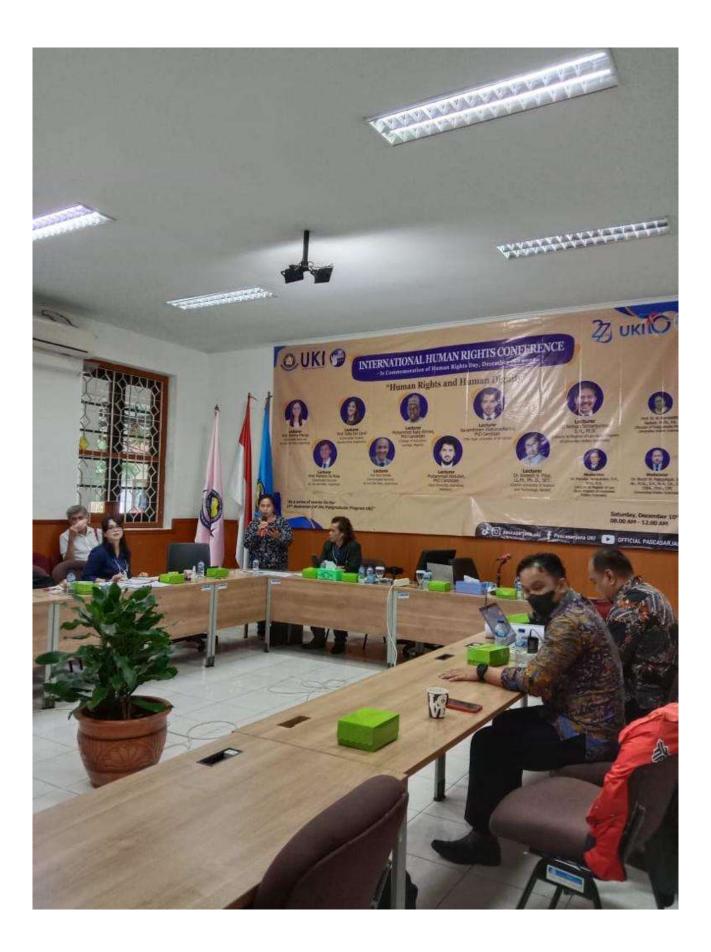

## INTERNATIONAL HUMAN RIGHTS CONFERENCE - In Commemoration of Human Rights Day, December 10<sup>th</sup> 2022 -

# "Human Rights and Human Dignity"

Lecturer Prof. Romina Manzo (Universidad Nacional de mar del Plata, Argentina)

Lecturer Prof. Mariano De Rosa (Universidad Nacional de mar del Plata, Argentina)

Lecturer Prof. Sofia Del Carril (Universidad Austral, Buenos Aires, Argentina.)