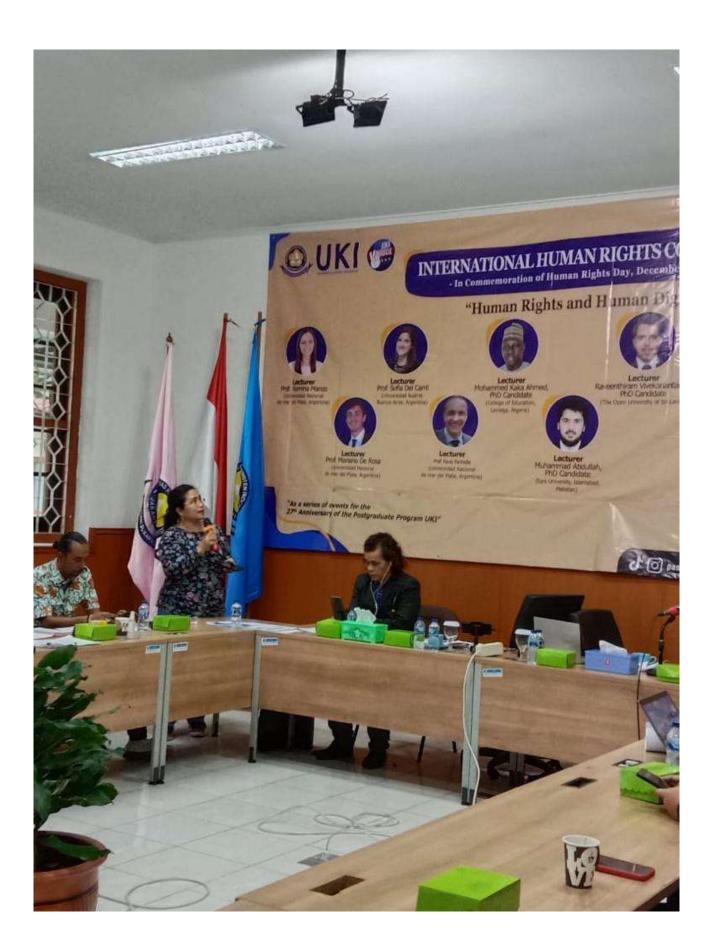

Prof. Dr. dr. Bernadetha Nadeak, M.Pd., P.A. (Director of Postgraduate Program Universitas Kristen Indonesia)

Contact Person : Eqi : 0858-9436-4221

pascasarjana\_uki

Pascasarjana UKI

Moderator Dr. Manotar Tampubolon, S.H., M.H., M.A. (Lecturer at Magister of Law Study Program of Universitas Kristen Indonesia)